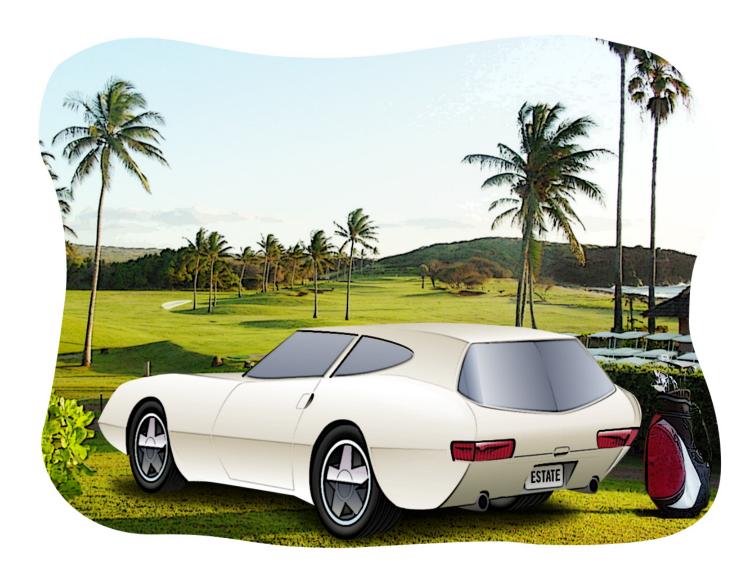

## If this is your idea of OFF ROAD, this is your car.

Avanti

Luxury destinations these days often resemble monster truck rallys more than country clubs. Bringing your irons out to the links doesn't necessitate knobby tires and twoton towing capacity.

The all new Avanti Estate from Studebaker. With 70 cubic feet of cargo volume, you'll have plenty of space to load your shopping spree. The lower lift-gate means you won't need a step-ladder to boost up that armoire you found on your latest antiques excursion. And the sporty styling means you can leave the trucker cap at home.